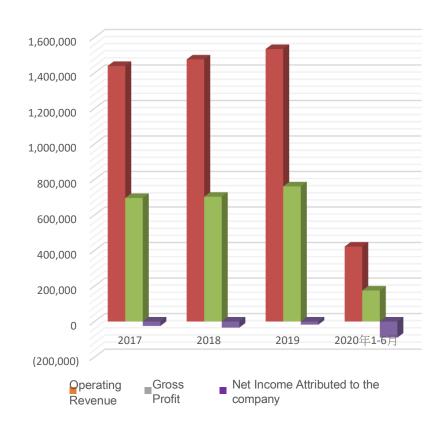

# Business Performance | Operating Performance In NTD thousand

| Consolidat ed Business Performan ce           | 2017      | 2018      | 2019      | 2020<br>Jan-<br>June |
|-----------------------------------------------|-----------|-----------|-----------|----------------------|
| Operating Revenue                             | 1,439,192 | 1,475,792 | 1,534,327 | 422,014              |
| Gross Profit                                  | 695,437   | 702,505   | 760,622   | 174,776              |
| Net<br>Income<br>Attributed to<br>the company | (24,933)  | (34,544)  | (17,569)  | (90,582)             |

# **Business Performance | Profitability**

| Year | 2017   | 2018   | 2019   | 2020   |
|------|--------|--------|--------|--------|
|      |        |        |        | Jan-   |
|      |        |        |        | June   |
| EPS  | (0.37) | (0.51) | (0.26) | (1.34) |