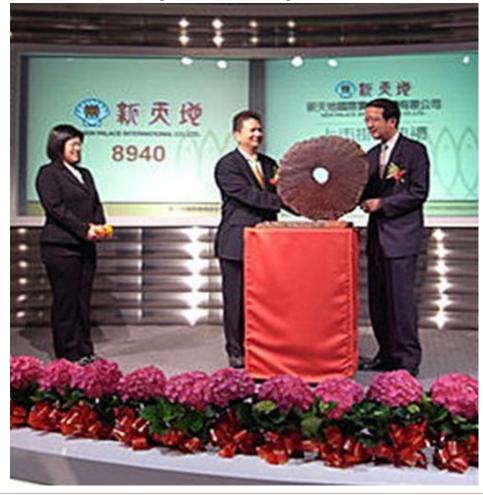

# About New Palace | Company Overview

Company Name: New Palace

International Co., Ltd. (8940) Date of

Incorporation: July ,1993
Date of Listing: May , 2009

Chairman: Wang Yu Yun General Manager: Ou Min Xiong Capital Stock: 675 million