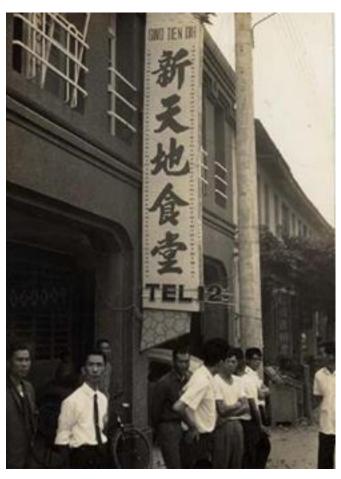

#### About New Palace | Company

New Place Group is a restaurant chain in Taiwan. Founded in 1945, founders Mr. Ou Youcai and Mrs. Ou Cai Duei started the business in seafood delicacy in Wuqi Town, Taichung County (now Wuqi district, Taichung City), and established the name of "New Palace Restaurant" with the business philosophy of freshness, deliciousness and fair price, and develop business operations with its well known delicious and fresh seafood

New Palace - Wuqi Original Store

About New Palace

**Company History** 