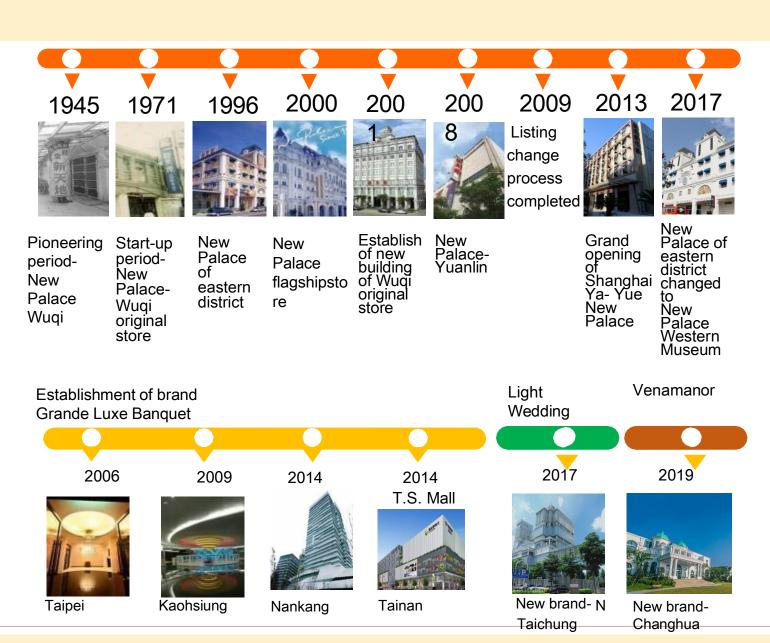

#### About New Palace | Company

New Place Group is a restaurant chain in Taiwan. Founded in 1945, founders Mr. Ou Youcai and Mrs. Ou Cai Duei started the business in seafood delicacy in Wuqi Town, Taichung County (now Wuqi district, Taichung City), and established the name of "New Palace Restaurant" with the business philosophy of freshness, deliciousness and fair price, and develop business operations with its well known delicious and fresh seafood

New Palace - Wuqi Original Store

About New Palace

**Company History** 

#### Wedding Banquet: International Exhibition Hall

The original Taiwanese seafood master Authentic, classic and creative

雅悦會館

Grande Luxe
Banquet
Wedding
banquet
boutique
Fashion appeal

Light Wedding Elegant, Iuxurious Introduction to high end branding

# About New Palace | The Best in Taiwan

The only restaurant in Taiwan equipped with a banquet hall now in northern, central and southern Taiwan.

| Wuqi                           | Flagship                         | Eastern district              | Light Wedding |
|--------------------------------|----------------------------------|-------------------------------|---------------|
| 200                            | 421                              | 206                           | 130           |
| Grande Luxe Banquet<br>Nankang | Grande Luxe Banquet<br>Kaohsiung | Grande Luxe Banquet<br>Tainan | Venamanor     |
| 89                             | 155                              | 131                           | 150           |