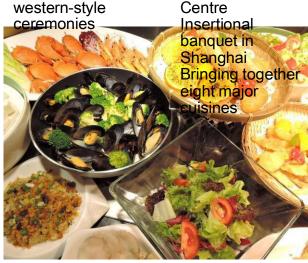

#### Development Plan •Classic Recreated

Grande New Palace Banquet &Convention Centre
Insertional banquet in
Shanghai
Bringing together eight major cuisines

Occupying a total area of eight thousand pings. 12 theme halls, ceremony hall wedding reception ALL IN ONE.

Town halls for western-style ceremonies Realizing romantic dreams for couples

Freshness, deliciousness and fair price brought to you from Wuqi since 1945

Thank you for participating!