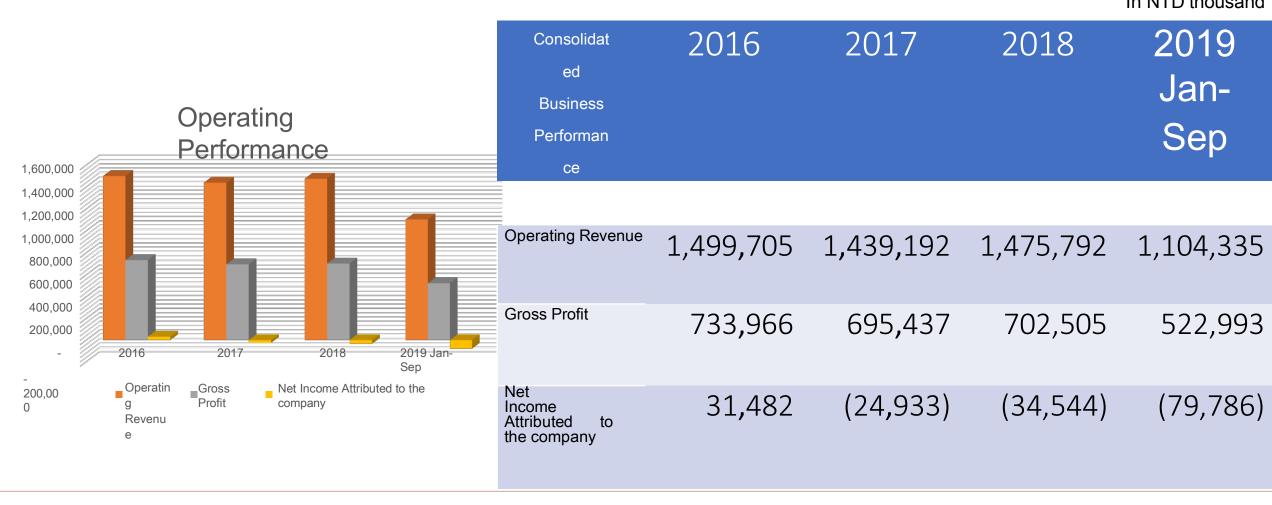

## Business Performance · Operating Performance In NTD thousand

### **Business Performance • Profitability**

(1.18)