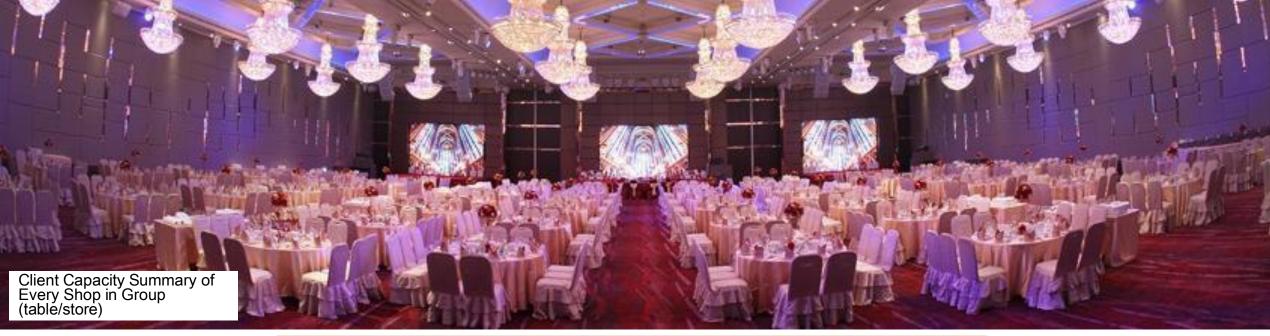

### About New Palace • The Best in Taiwan

The only restaurant in Taiwan equipped with a banquet hall now in northern, central and southern Taiwan and Shanghai

| Wuqi                           | Flagship                            | Eastern district              | Yuanlin                   | Light Wedding |
|--------------------------------|-------------------------------------|-------------------------------|---------------------------|---------------|
| 200                            | 421                                 | 206                           | 80                        | 130           |
| Grande Luxe<br>Banquet Nankang | Grande Luxe<br>Banquet<br>Kaohsiung | Grande Luxe<br>Banquet Tainan | New<br>Palace<br>Shanghai | Venamanor     |
| 89                             | 155                                 | 131                           | 400                       | 150           |