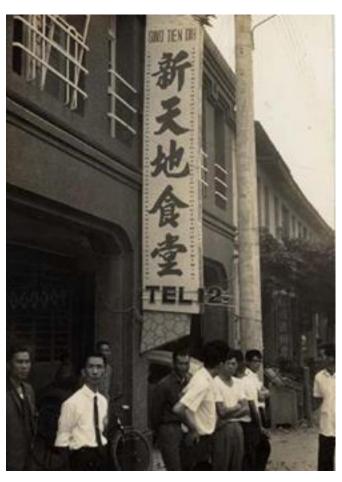

#### About New Palace Company History

New Place Group is a restaurant chain in Taiwan. Founded in 1945, founders Mr. Ou Youcai and Mrs. Ou Cai Duei started the business in seafood delicacy in Wuqi Town, Taichung County (now Wuqi district, Taichung City), and established the name of "New Palace Restaurant" with the business philosophy of freshness, deliciousness and fair price, and develop business operations with its well known delicious and fresh seafood