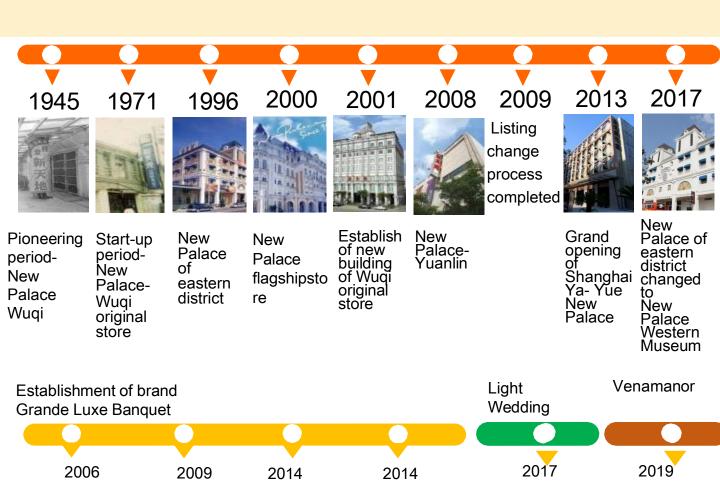

#### About New Palace Company History

New Place Group is a restaurant chain in Taiwan. Founded in 1945, founders Mr. Ou Youcai and Mrs. Ou Cai Duei started the business in seafood delicacy in Wuqi Town, Taichung County (now Wuqi district, Taichung City), and established the name of "New Palace Restaurant" with the business philosophy of freshness, deliciousness and fair price, and develop business operations with its well known delicious and fresh seafood

New Palace - Wuqi Original Store

**About New Palace**•

**Company History** 

T.S. Mall

Tainan

Taichung

Taipei Kaohsiung Nankang

### About New Palace • The Best in Taiwan

The only restaurant in Taiwan equipped with a banquet hall now in northern, central and southern Taiwan and Shanghai

| Wuqi                           | Flagship                            | Eastern district              | Yuanlin                   | Light Wedding |
|--------------------------------|-------------------------------------|-------------------------------|---------------------------|---------------|
| 200                            | 421                                 | 206                           | 80                        | 130           |
| Grande Luxe<br>Banquet Nankang | Grande Luxe<br>Banquet<br>Kaohsiung | Grande Luxe<br>Banquet Tainan | New<br>Palace<br>Shanghai | Venamanor     |
| 89                             | 155                                 | 131                           | 400                       | 150           |