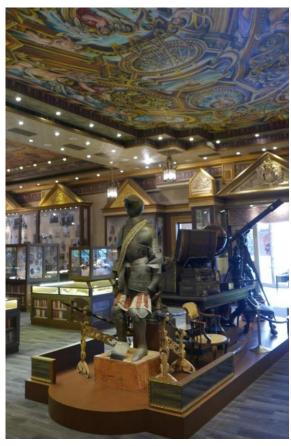

# About New Palace | The Best in Taiwan The only restaurant in Taiwan equipped with a banquet hall now in northern, central and southern Taiwan.

| Wuqi                           | Flagship                         | Eastern district              | Light Wedding |
|--------------------------------|----------------------------------|-------------------------------|---------------|
| 180                            | 300                              | 250                           | 130           |
| Grande Luxe Banquet<br>Nankang | Grande Luxe Banquet<br>Kaohsiung | Grande Luxe Banquet<br>Tainan | Venamanor     |
| 89                             | 155                              | 131                           | 150           |