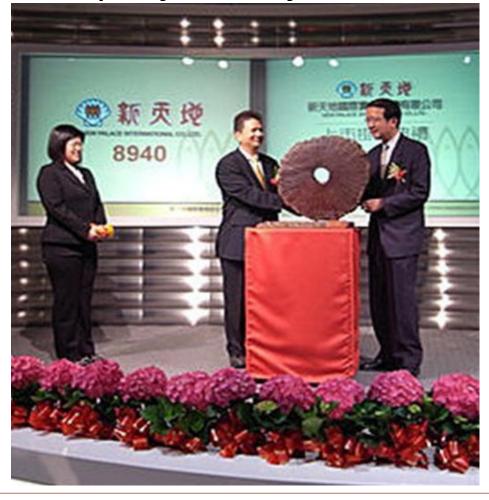

## **Company Overview**

Company Name: New Palace International Co., Ltd.

(8940) Date of Incorporation: July ,1993

Date of Listing: May, 2009

Chairman: Wang Yu Yun General Manager: Ou Min Xiong Capital Stock: 675 million