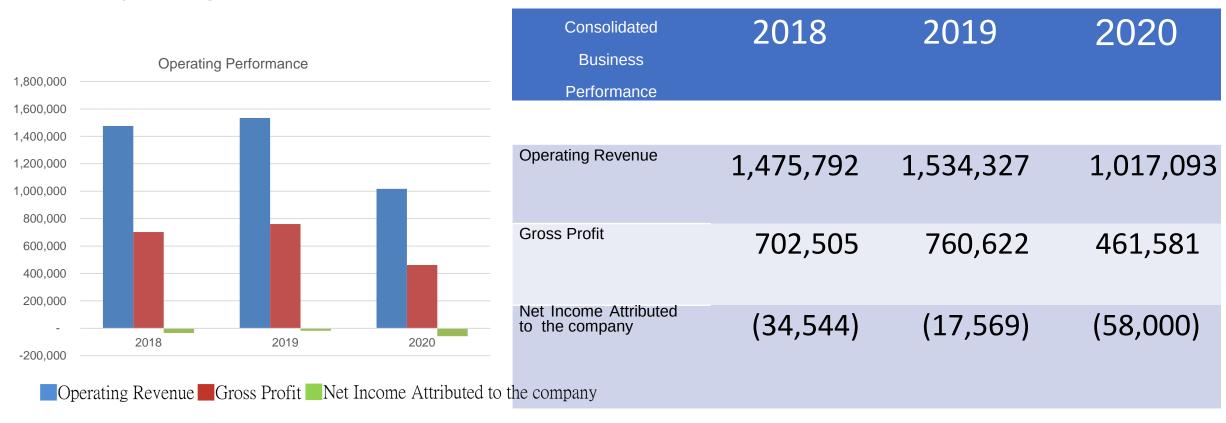

#### **Business Performance** | Operating Performance

#### **Operating Performance**

In NTD thousand