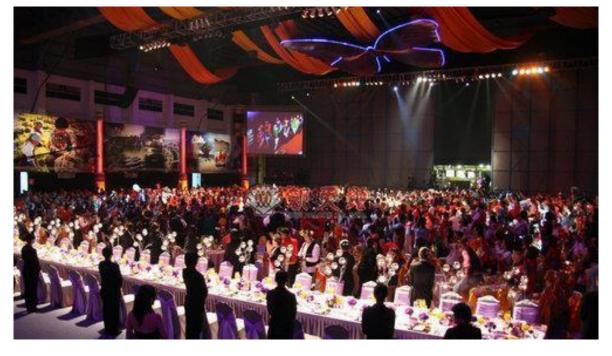

# About New Palace | The Best in Taiwan The only restaurant in Taiwan equipped with a banquet hall now in northern, central and southern Taiwan.

| Wuqi                           | Flagship                         | Eastern district              | Light Wedding |
|--------------------------------|----------------------------------|-------------------------------|---------------|
| 180                            | 300                              | 250                           | 130           |
| Grande Luxe Banquet<br>Nankang | Grande Luxe Banquet<br>Kaohsiung | Grande Luxe Banquet<br>Tainan | Venamanor     |
| 89                             | 155                              | 131                           | 150           |