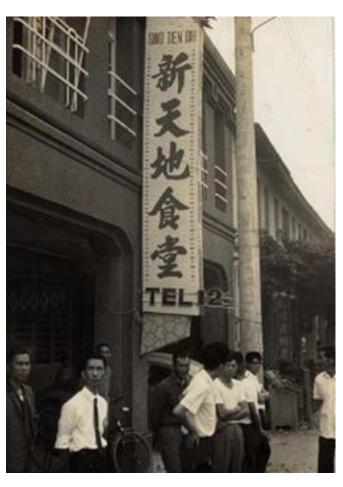

# About New Palace | Company History

New Place Group is a restaurant chain in Taiwan. Founded in 1945, founders Mr. Ou Youcai and Mrs. Ou Cai Duei started the business in seafood delicacy in Wuqi Town, Taichung County (now Wuqi district, Taichung City), and established the name of "New Palace Restaurant" with the business philosophy of freshness, deliciousness and fair price, and develop business operations with its well known delicious and fresh seafood dishes~