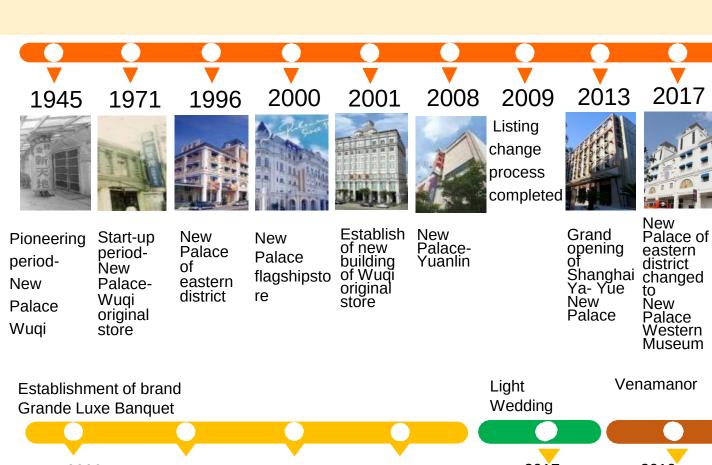

# About New Palace | Company History

New Place Group is a restaurant chain in Taiwan. Founded in 1945, founders Mr. Ou Youcai and Mrs. Ou Cai Duei started the business in seafood delicacy in Wuqi Town, Taichung County (now Wuqi district, Taichung City), and established the name of "New Palace Restaurant" with the business philosophy of freshness, deliciousness and fair price, and develop business operations with its well known delicious and fresh seafood dishes~

New Palace - Wuqi Original Store

About New Palace

**Company History** 

Nankang

Tainan

New brand- N

Taichung

New brand-

# About New Palace | The Best in Taiwan The only restaurant in Taiwan equipped with a banquet hall now in northern, central and southern Taiwan.

| Wuqi                           | Flagship                         | Eastern district              | Light Wedding |
|--------------------------------|----------------------------------|-------------------------------|---------------|
| 180                            | 300                              | 250                           | 130           |
| Grande Luxe Banquet<br>Nankang | Grande Luxe Banquet<br>Kaohsiung | Grande Luxe Banquet<br>Tainan | Venamanor     |
| 89                             | 155                              | 131                           | 150           |