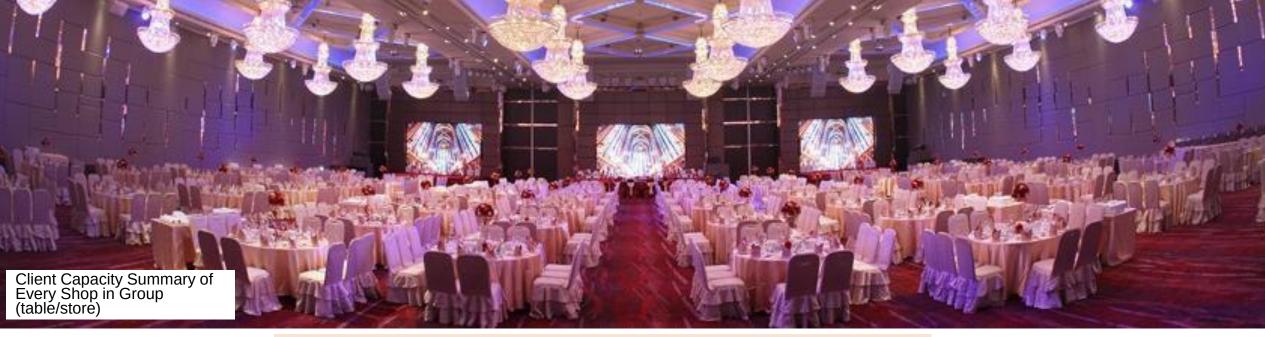

# About New Palace | The Best in Taiwan The only restaurant in Taiwan equipped with a banquet hall now in northern, central and southern Taiwan.

| Wuqi                           | Flagship                         | Eastern district              | Light Wedding |
|--------------------------------|----------------------------------|-------------------------------|---------------|
| 180                            | 300                              | 250                           | 130           |
| Grande Luxe Banquet<br>Nankang | Grande Luxe Banquet<br>Kaohsiung | Grande Luxe Banquet<br>Tainan | Venamanor     |
| 89                             | 155                              | 131                           | 150           |